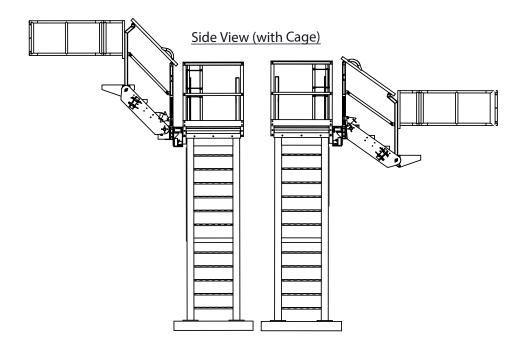

## Self Adjusting Stair Gangway (SAS)

Hemco's Self Adjusting Stair gangway (SAS) provides safe access where there are numerous height differences in tanker trucks and railcars being serviced from the same elevated walkway. Standard models are available in 3 tread, 4 tread, 5 tread and 6 tread, each having the ability to reach out as far from the elevated walkway as needed. Longer stringers are available, but may require hydraulic assistance for ease of folding up and down.