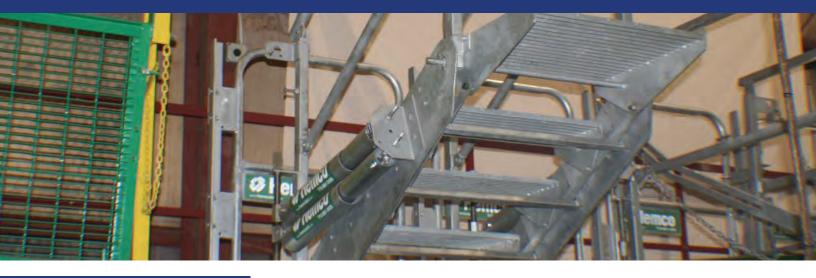

## Self Adjusting Stair Gangway (SAS)

Hemco's Self Adjusting Stair gangway (SAS) provides safe access where there are numerous height differences in tanker trucks and railcars being serviced from the same elevated walkway. Standard models are available in 3 tread, 4 tread, 5 tread and 6 tread, each having the ability to reach out as far from the elevated walkway as needed. Longer stringers are available, but may require hydraulic assistance for ease of folding up and down.