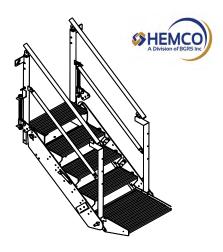

## Self Adjusting Stair Gangway (SAS)

Hemco's Self Adjusting Stair gangway (SAS) provides safe access where there are numerous height differences in tanker trucks and railcars being serviced from the same elevated walkway. Standard models are available in 3 tread, 4 tread, 5 tread and 6 tread, each having the ability to reach out as far from the elevated walkway as needed. Longer stringers are available, but may require hydraulic assistance for ease of folding up and down.