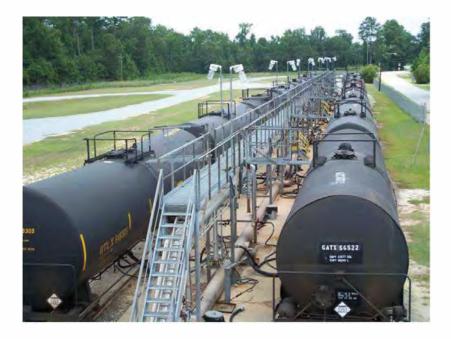

# Loading Racks

Hemco loading racks are designed to withstand heavy loads and provide safe and efficient access in any situation that your operations require. They are prefabricated from hot rolled structural steel sections which provide for a strong, sturdy rack. Sections are shop welded to minimize bolting connections in the field and reduce erection costs. Non-skid, open grating and stair treads provide safe footing while working on any rack.