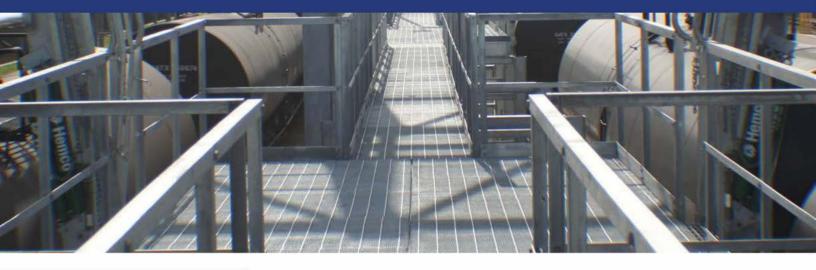

# Loading Racks

Hemco loading racks are designed to withstand heavy loads and provide safe and efficient access in any situation that your operations require. They are prefabricated from hot rolled structural steel sections which provide for a strong, sturdy rack. Sections are shop welded to minimize bolting connections in the field and reduce erection costs. Non-skid, open grating and stair treads provide safe footing while working on any rack.