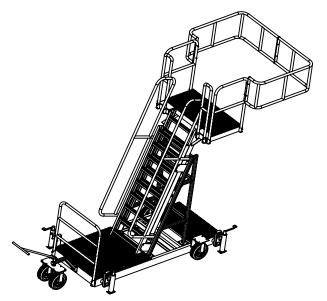

## Mobile Loading Rack

Hemco's Mobile Loading Rack can easily be moved, making it perfect for environments where loading/unloading processes occur at multiple locations - simply roll the mobile loading rack from one loading station to the other. All mobile racks from Hemco Industries include a pre-engineered complete package with drawings and erection piece markings. This portable platform is configurable by the user to be assembled parallel or perpendicular to the base and is designed to withstand extremely heavy loads and provide safe and efficient access in any situation that operators may require. The mobile system is adjustable, easy to maneuver and offers longevity and reliable operations for many years to come.

## Standard Features

- Standard size telescoping range of 9'5" - 13'
- Ladder and safety cage constructed of lightweight aluminum
- Standard galvanized carbon steel base construction provides stability
- Durable, slip-resistant walkway to prevent falls and accidents
- Load tested for 500 lbs.
- Outriggers and A-frame design allow for stable operation