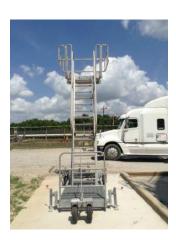

## Mobile Loading Rack

Hemco's Mobile Loading Rack can easily be moved, making it perfect for environments where loading/unloading processes occur at multiple locations - simply roll the mobile loading rack from one loading station to the other. All mobile racks from Hemco Industries include a pre-engineered complete package with drawings and erection piece markings. This portable platform is configurable by the user to be assembled parallel or perpendicular to the base and is designed to withstand extremely heavy loads and provide safe and efficient access in any situation that operators may require. The mobile system is adjustable, easy to maneuver and offers longevity and reliable operations for many years to come.

## Standard Features

- Standard size telescoping range of 9'5" - 13'
- Ladder and safety cage constructed of lightweight aluminum
- Standard galvanized carbon steel base construction provides stability
- Durable, slip-resistant walkway to prevent falls and accidents
- Load tested for 500 lbs.
- Outriggers and A-frame design allow for stable operation