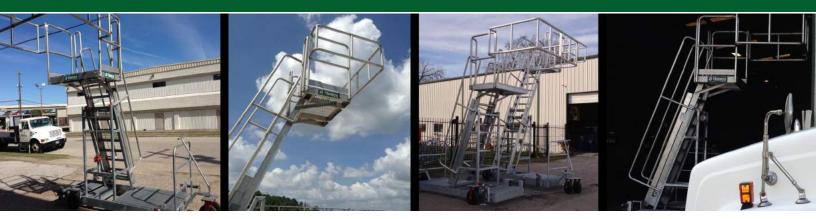

## Mobile Loading Rack

Hemco's Mobile Loading Rack can easily be moved, making it perfect for environments where loading/unloading processes occur at multiple locations - simply roll the mobile loading rack from one loading station to the other. All mobile racks from Hemco Industries include a pre-engineered complete package with drawings and erection piece markings. This portable platform is configurable by the user to be assembled parallel or perpendicular to the base and is designed to withstand extremely heavy loads and provide safe and efficient access in any situation that operators may require. The mobile system is adjustable, easy to maneuver and offers longevity and reliable operations for many years to come.

## Standard Features

- Standard size telescoping range of 9'5" - 13'
- Ladder and safety cage constructed of lightweight aluminum
- Standard galvanized carbon steel base construction provides stability
- Durable, slip-resistant walkway to prevent falls and accidents
- Load tested for 500 lbs.
- Outriggers and A-frame design allow for stable operation